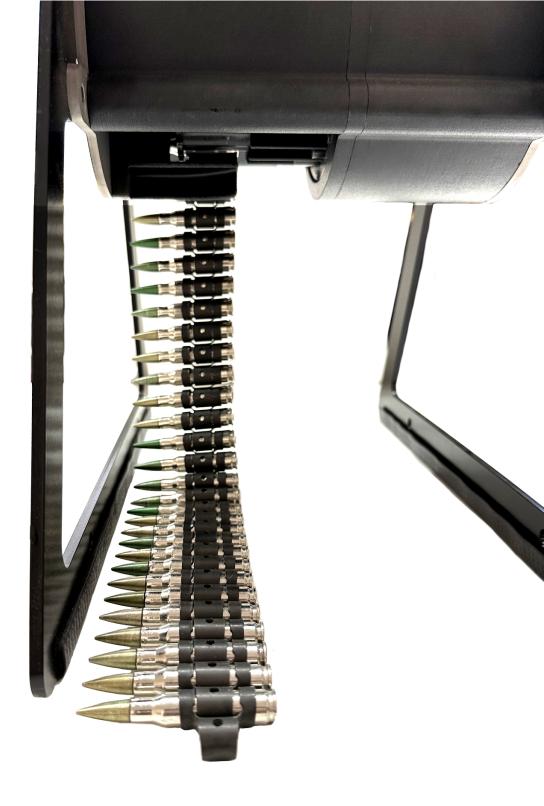

## **Linker Instruction**

**Step 1:** Open the lid and insert the multi row or single row hopper.

**Step 2:** Load the link magazines. The links only fit in one direction and need to be loaded as in the picture below.

**Step 3:** Insert the link magazine in the linker. The links should slide down as the magazine snaps into place. Fill the hopper with ammunition. The ammunition needs to be pointing in the same direction as in the picture.