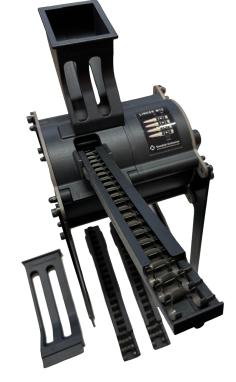

## **Linker Instruction**



**Step 1:** Open the lid and insert the multi row or single row hopper.



**Step 2:** Load the link magazines. The links only fit in one direction and need to be loaded as in the picture below.





**Step 3:** Insert the link magazine in the linker. The links should slide down as the magazine snaps into place. Fill the hopper with ammunition. The ammunition needs to be pointing in the same direction as in the picture.





**Step 4:** Crank the handle clockwise. Do not crank anti clockwise. In case of jam, open the lid. When the link magazine is empty fill it or change it for a full one.





## Step 5:

The linked ammunition comes out the bottom of the linker.