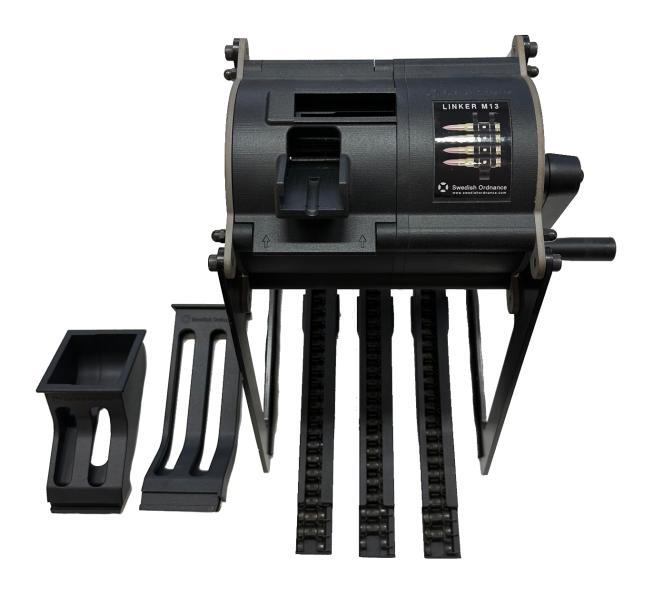

## **Linker Instruction**

**Step 1:** Open the lid and insert the multi row or single row hopper.

**Step 2:** Load the link magazines. The links only fit in one direction and need to be loaded as in the picture below.

**Step 3:** Insert the link magazine in the linker. The links should slide down as the magazine snaps into place. Fill the hopper with ammunition. The ammunition needs to be pointing in the same direction as in the picture.