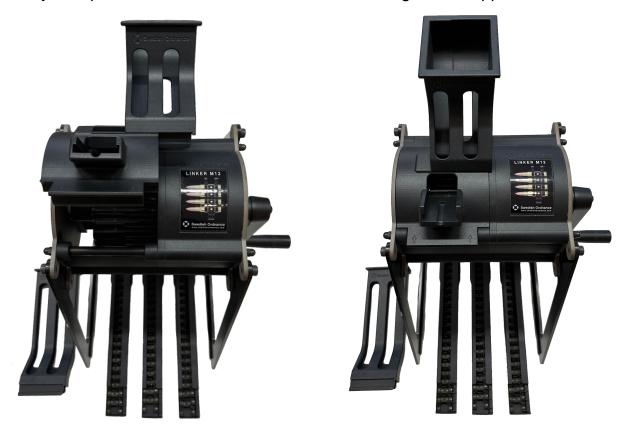

## **Linker Instruction**

**Step 1:** Open the lid and insert the multi row or single row hopper.

**Step 2:** Load the link magazines. The links only fit in one direction and need to be loaded as in the picture below.

**Step 3:** Insert the link magazine in the linker. The links should slide down as the magazine snaps into place. Fill the hopper with ammunition. The ammunition needs to be pointing in the same direction as in the picture.