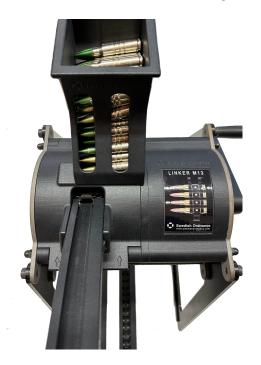

**Step 3:** Insert the link magazine in the linker. The links should slide down as the magazine snaps into place. Fill the hopper with ammunition. The ammunition needs to be pointing in the same direction as in the picture.