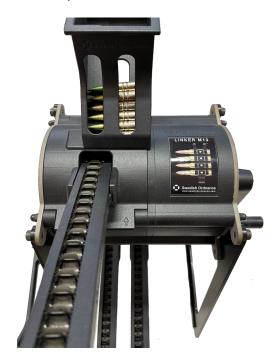

## **Linker Instruction**

**Step 1:** Open the lid and insert the multi row or single row hopper.

**Step 2:** Load the link magazines. The links only fit in one direction and need to be loaded as in the picture below.