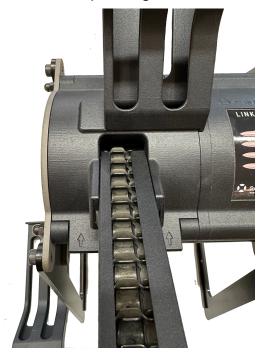

## **Linker Instruction**



**Step 1:** Open the lid and insert the multi row or single row hopper.



**Step 2:** Load the link magazines. The links only fit in one direction and need to be loaded as in the picture below.





**Step 3:** Insert the link magazine in the linker. The links should slide down as the magazine snaps into place. Fill the hopper with ammunition. The ammunition needs to be pointing in the same direction as in the picture.





**Step 4:** Crank the handle clockwise. Do not crank anti clockwise. In case of jam, open the lid. When the link magazine is empty fill it or change it for a full one.





## Step 5:

The linked ammunition comes out the bottom of the linker.