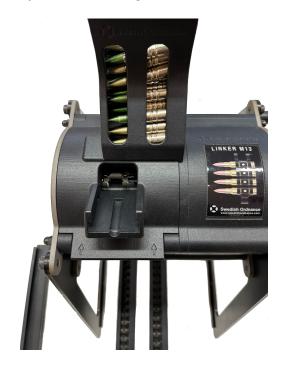

**Step 4:** Crank the handle clockwise. Do not crank anti clockwise. In case of jam, open the lid. When the link magazine is empty fill it or change it for a full one.